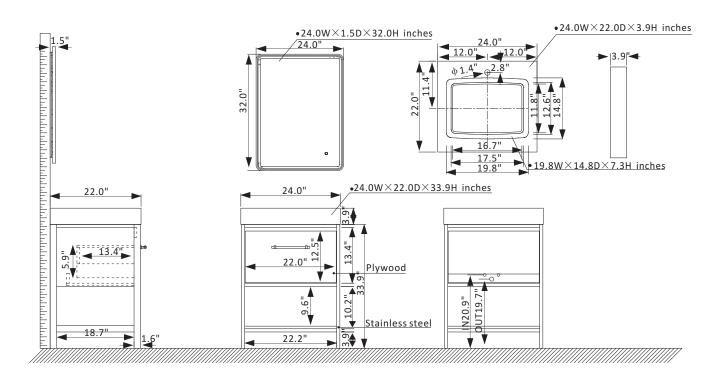

## Vinnova Palma Vanity Collection 701224-MXO-GW

## **Features**

Matte-black metal support base and plywood construction ensure supreme sturdiness.

Available in beautiful Mexican Oak finish to complement any décor.

1 soft-close drawer provides concealed storage for toiletries.

White composite grain white stone countertop with beautiful natural veining.

Rectangular, ceramic undermount basin coordinates with top.

Matte-black finish hardware for a touch of style and contrast.

Open fixed shelf provides ample room for item storage and display.

Single, rectangular LED-framed mirror matches vanity.

Pre-drilled and designed for easy plumbing and faucet installation.

\* Does not include faucet, drain assembly, P-trap or backsplash